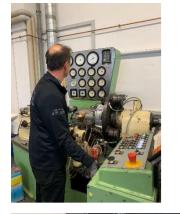

## Training overview

Automatic transmission AG1 (K4A025)

Automatic transmission AG2 (W4B025)

Automatic transmission AG3 (W3A040/ 50)

Brake system BA (W108-113, 121)

Injection pump 2- and 6-stamp ESA (W108 - 113)