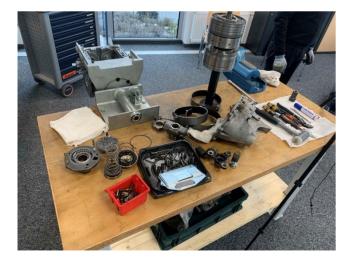

## Training overview

Automatic transmission AG1 (K4A025)

Automatic transmission AG2 (W4B025)

Automatic transmission AG3 (W3A040/ 50)

Brake system BA (W108-113, 121)

Injection pump 2- and 6-stamp ESA (W108 - 113)