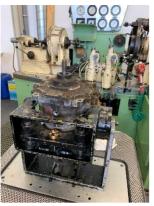

## Training overview

Automatic transmission AG1 (K4A025)

Automatic transmission AG2 (W4B025)

Automatic transmission AG3 (W3A040/ 50)

Brake system BA (W108-113, 121)

Injection pump 2- and 6-stamp ESA (W108 - 113)