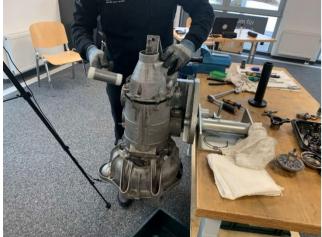

## Training overview

Automatic transmission AG1 (K4A025)

Automatic transmission AG2 (W4B025)

Automatic transmission AG3 (W3A040/ 50)

Brake system BA (W108-113, 121)

Injection pump 2- and 6-stamp ESA (W108 - 113)