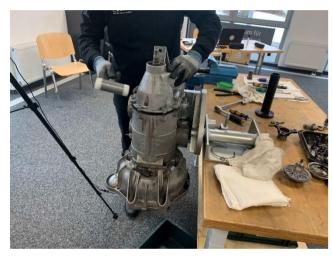

# Automatic transmission AG1 (K4A025) 11.-12.02. / 19.-20.08.

Automatic transmission AG2 (W4B025) 21.-22.10.

Automatic transmission AG3 (W3A040/ 50) 25.-26.03.

Brake system BA (W108-113, 121) 13.05.

Injection pump 2- and 6-stamp ESA (W108 - 113) 11.03. / 30.09.