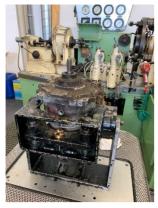

# Automatic transmission AG1 (K4A025) 11.-12.02. / 19.-20.08.

Automatic transmission AG2 (W4B025) 21.-22.10.

Automatic transmission AG3 (W3A040/ 50) 25.-26.03.

Brake system BA (W108-113, 121) 13.05.

Injection pump 2- and 6-stamp ESA (W108 - 113) 11.03. / 30.09.