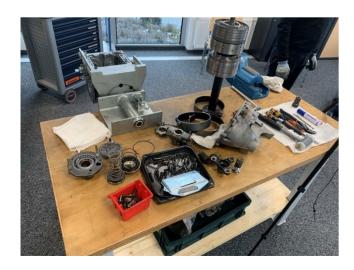

# Automatic transmission AG1 (K4A025) 11.-12.02. / 19.-20.08.

Automatic transmission AG2 (W4B025) 21.-22.10.

Automatic transmission AG3 (W3A040/ 50) 25.-26.03.

Brake system BA (W108-113, 121) 13.05.

Injection pump 2- and 6-stamp ESA (W108 - 113) 11.03. / 30.09.