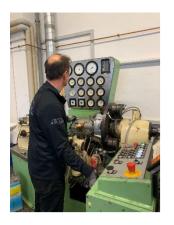

# Automatic transmission AG1 (K4A025) 11.-12.02. / 19.-20.08.

Automatic transmission AG2 (W4B025) 21.-22.10.

Automatic transmission AG3 (W3A040/ 50) 25.-26.03.

Brake system BA (W108-113, 121) 13.05.

Injection pump 2- and 6-stamp ESA (W108 - 113) 11.03. / 30.09.