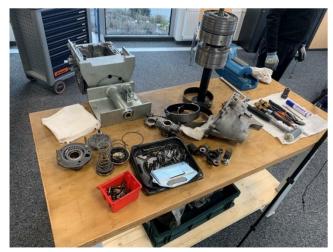

### Automatic transmission AG1 (K4A025) 23.-24.01. / 01.-02.08.

Automatic transmission AG2 (W4B025) 19.-20.06. / 25.-26.09.

Automatic transmission AG3 (W3A040/ 50) 20.-21.02. / 04.-05.12.

Brake system BA (W108-113, 121) 05.06.