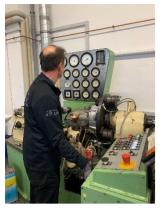

### Automatic transmission AG1 (K4A025) 23.-24.01. / 01.-02.08.

Automatic transmission AG2 (W4B025) 19.-20.06. / 25.-26.09.

Automatic transmission AG3 (W3A040/ 50) 20.-21.02. / 04.-05.12.

Brake system BA (W108-113, 121) 05.06.