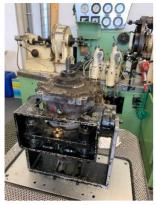

### Automatic transmission AG1 (K4A025) 23.-24.01. / 01.-02.08.

Automatic transmission AG2 (W4B025) 19.-20.06. / 25.-26.09.

Automatic transmission AG3 (W3A040/ 50) 20.-21.02. / 04.-05.12.

Brake system BA (W108-113, 121) 05.06.