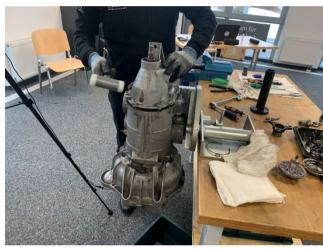

### Automatic transmission AG1 (K4A025) 23.-24.01. / 01.-02.08.

Automatic transmission AG2 (W4B025) 19.-20.06. / 25.-26.09.

Automatic transmission AG3 (W3A040/ 50) 20.-21.02. / 04.-05.12.

Brake system BA (W108-113, 121) 05.06.